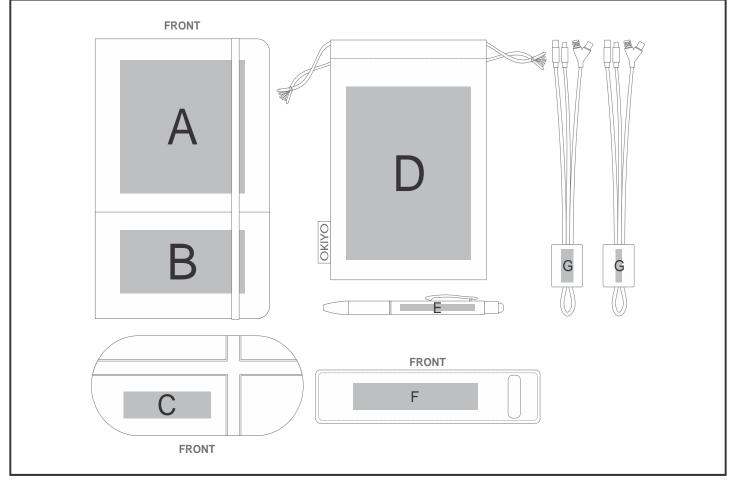

## GH-YT-2-B

Yatta Basically Bold Hamper

## **Branding Options:**

| Position | Branding Method (Branding Code) | No. of Colours | Dimension               |
|----------|---------------------------------|----------------|-------------------------|
| А        | Screen Print (SB)               | 1 Colour       | 80mm wide x 60mm high   |
| А        | Laser Engraving (LC)            | N/A            | 100mm wide x 100mm high |
| A        | Digital Direct Transfer (DDT-D) | Full Colour    | 105mm wide x 75mm high  |
| А        | Digital Direct Transfer (DDT-A) | Full Colour    | 110mm wide x 100mm high |

| В | Screen Print (SB)               | 1 Colour    | 70mm wide x 35mm high  |  |  |
|---|---------------------------------|-------------|------------------------|--|--|
| В | Debossing (BOS-1)               | N/A         | 100mm wide x 50mm high |  |  |
| В | Digital Direct Transfer (DDT-D) | Full Colour | 105mm wide x 50mm high |  |  |
| В | Digital Direct Transfer (DDT-A) | Full Colour | 110mm wide x 50mm high |  |  |

| С | Laser Engraving (LC)   | N/A         | 70mm wide x 20mm high |
|---|------------------------|-------------|-----------------------|
| С | Screen Print (SA)      | 1 Colour    | 75mm wide x 30mm high |
| С | Pad Printing (PB)      | 4 Colours   | 50mm wide x 25mm high |
| С | Direct to Print (DP-B) | Full Colour | 90mm wide x 45mm high |

| DI | Digital Direct Transfer (DDT-A) | Full Colour | 100mm wide x 130mm high |
|----|---------------------------------|-------------|-------------------------|
| D  | Screen Print (SA)               | 1 Colour    | 80mm wide x 80mm high   |

| E | Laser Engraving (LB) | N/A | 60mm wide x 5mm high |
|---|----------------------|-----|----------------------|
|   |                      |     |                      |

| F | Screen Print (SC) | 1 Colour | 100mm wide x 20mm high |
|---|-------------------|----------|------------------------|
|   |                   | -        |                        |

| G | Laser Engraving (LC) | N/A       | 25mm wide x 10mm high |
|---|----------------------|-----------|-----------------------|
| G | Pad Printing (PB)    | 4 Colours | 25mm wide x 5mm high  |